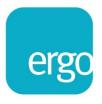

## **Product Specification**

| Product code            | CMS2074C-ED & CMS2375 - SILVER                      |
|-------------------------|-----------------------------------------------------|
| *Weight capacity        | From 3 - 8 kg                                       |
| **Maximum Screen Size   | 36″                                                 |
| Height adjustment range | 200mm – 500mm from desktop                          |
| Max forward extension   | 486mm                                               |
| VESA                    | 75mm & 100mm VESA compliant                         |
| Movement                | Height adjustment, tilt, swivel, rotation and reach |

## Additional Information

Through desk fixing for desktop up to 36mm

Integral cable management

Gas assisted height adjustment

Lockable quick release VESA function

180° anti rotation feature

Over 90% of the aluminium alloy content is recycled