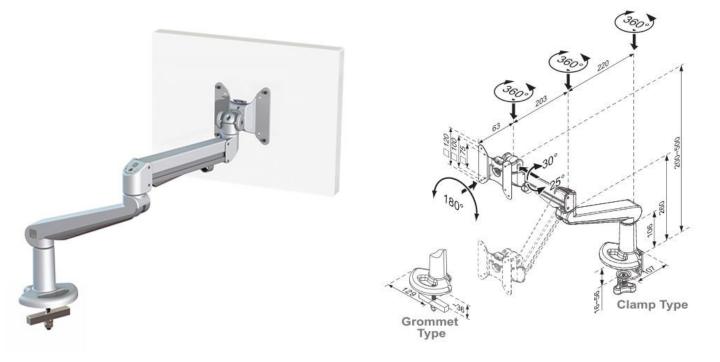

## Ascend Gas Arm with Through-desk Fixing

## Additional Information

Through desk fixing for desktop up to 36mm

Integral cable management

Gas assisted height adjustment

Lockable quick release VESA function

180° anti rotation feature

Over 90% of the aluminium alloy content is recycled